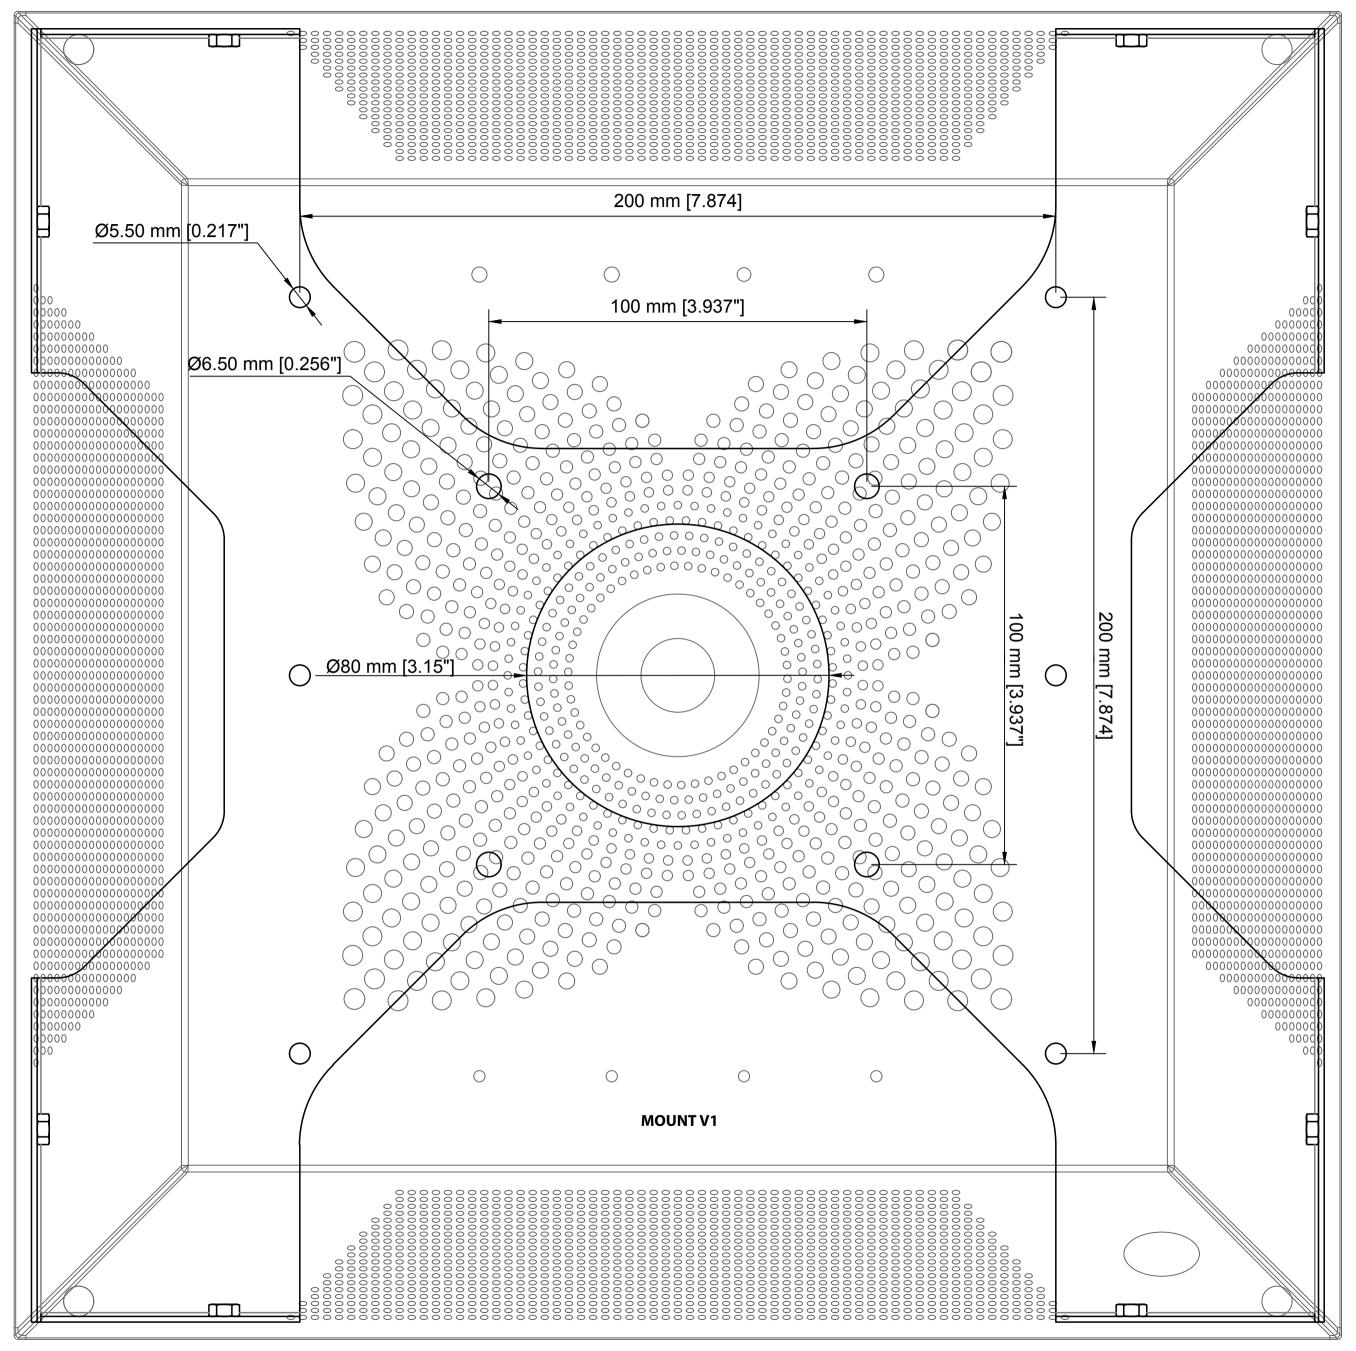

### Step 1

Install the bracket securely onto the wall or ceiling, employing the designated template located on the reverse side of this sheet. Depending on the installation location of the IP Speaker, select either the 100x100 or 200x200 VESA mounting standard.

#### Step 2

Thread the PoE (60W) cable through the designated aperture of the mounting bracket, ensuring a secure and stable connection, and insert it into the appropriate ethernet port. Alternatively, the device may be powered using a12V-5A rated power supply (sold separately). Securely affix the device to the mounting plate using the included screws.