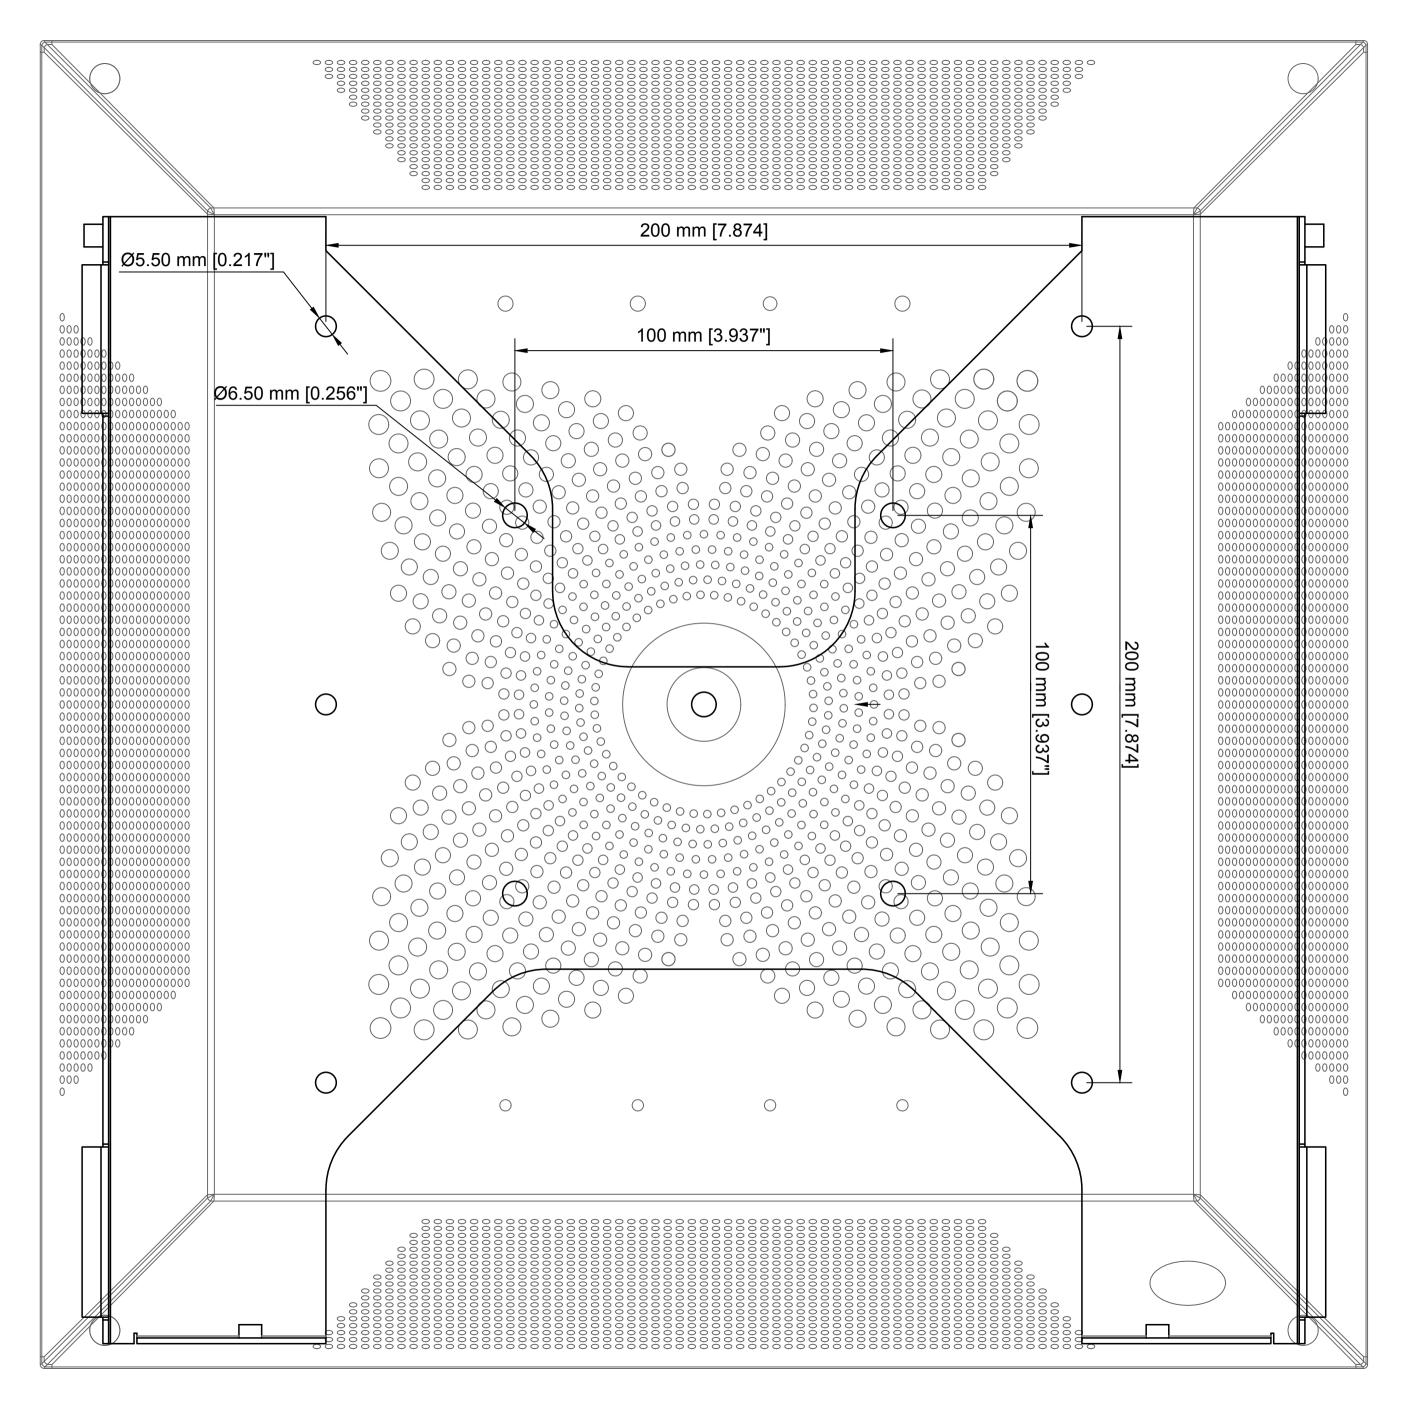

### Step 1

Install the bracket securely onto the wall or ceiling, employing the designated template located on the reverse side of this sheet. Depending on the installation location of the IP Speaker, select either the 100x100 or 200x200 VESA mounting standard.

#### Step 2

Thread the PoE (60W) cable through the designated aperture of the mounting bracket, ensuring a secure and stable connection, and insert it into the appropriate ethernet port. Alternatively, the device may be powered using a12V-5A rated power supply (sold separately). Securely affix the device to the mounting plate using the included screws.